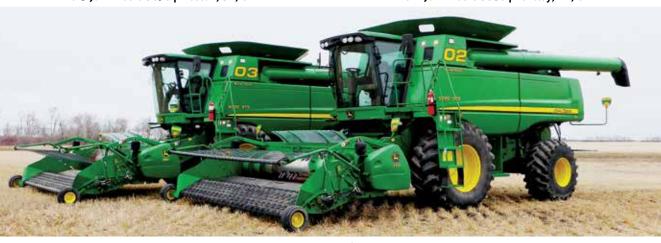

2009 Case IH 8120 | Two Hills, AB, CAN

2004 Case IH 8010 | Grayson, SK, CAN

2000 Case 2388 | Redwater, AB, CAN

2014 Claas Lexion 760TT | Meppen, DEU

2015 & 2013 John Deere S690 | North Battleford, SK, CAN

2015 John Deere S680 | Regina, SK, CAN

John Deere 9560i WTS | Meppen, DEU

1 of 2 - 2015 John Deere S670 | Edmonton, AB, CAN

2 of 4 - 2014 John Deere S670 | Lethbridge, AB, CAN

1 of 2 – 2013 John Deere S680 | Lethbridge, AB, CAN