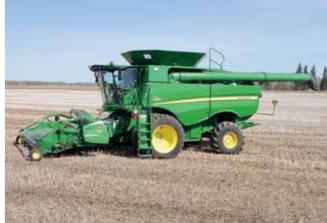

2 - Unused - 2018 New Holland CX8.80 | Abbey, SK, CAN

2016 Case IH 620 & 2016 Case IH 500 | Kenaston, SK, CAN

2015 Case IH 8240 & 2-2014 Case IH 8230 | Carlyle, SK, CAN

2015 Caterpillar 745C 6x6 | Moerdijk, NLD