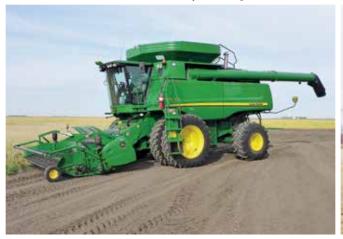

2 - Unused - 2018 New Holland CX8.80 | Abbey, SK, CAN

2016 Case IH 620 & 2016 Case IH 500 | Kenaston, SK, CAN

2015 Case IH 8240 & 2-2014 Case IH 8230 | Carlyle, SK, CAN

2015 Caterpillar 745C 6x6 | Moerdijk, NLD