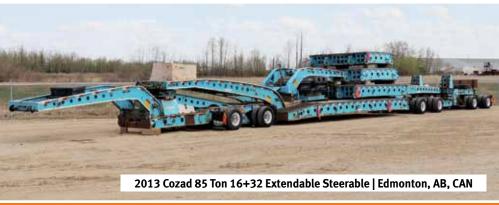

2017 Manac 31 Ft | Atlanta, GA, USA

Cozad 85 Ton 3+3+3 | Houston, TX, USA

Cozad 85 Ton 3+3+3 Combination | Kansas City, MO, USA

2018 & 1 of 3 - 2017 Temisko 30 Ft - 29 Ft Montreal, QC, CAN

2015 East 40 Ft | Columbus, OH, USA