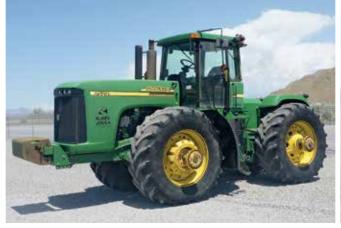

### **Agriculture**

2010 Case IH 435 | Bow Island, AB, CAN 1997 Case IH 9330 | Crane Valley, SK, CAN

2 – 2013 John Deere 9560R | North Battleford, SK, CAN

2012 John Deere 9460R | North Battleford, SK, CAN

2014 John Deere 9560R | Lethbridge, AB, CAN

2009 New Holland T9040 HD & 2008 New Holland SD550 60 Ft w/SC430 | Spruce Lake, SK, CAN

John Deere 9520 | Salt Lake City, UT, USA

2012 Versatile 2375 | Preeceville, SK, CAN