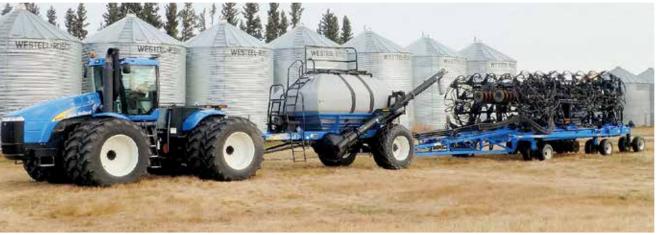

### **Agriculture**

2010 Case IH 435 | Bow Island, AB, CAN 1997 Case IH 9330 | Crane Valley, SK, CAN

2 – 2013 John Deere 9560R | North Battleford, SK, CAN

2012 John Deere 9460R | North Battleford, SK, CAN

2006 Kubota M125X | Richard, SK, CAN

2005 New Holland TV 145 | Makwa, SK, CAN

2 - 2014 Case IH 8230 | Regina, SK, CAN

2012 Case IH 7230 | Bindloss, AB, CAN

2012 Case IH 9120 | Brandon, MB, CAN

1 of 4 – 2011 Case IH 8120 | Lethbridge, AB, CAN