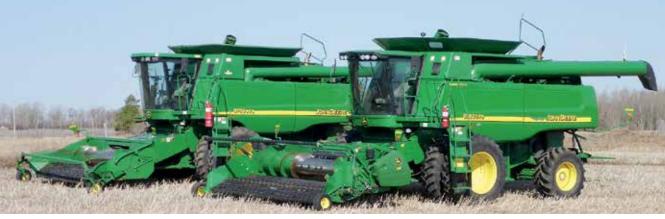

2009 Case IH 8120 | Two Hills, AB, CAN

2004 Case IH 8010 | Grayson, SK, CAN

2000 Case 2388 | Redwater, AB, CAN

2014 Claas Lexion 760TT | Meppen, DEU

2015 & 2013 John Deere S690 | North Battleford, SK, CAN

2015 John Deere S680 | Regina, SK, CAN

John Deere 9560i WTS | Meppen, DEU

1 of 2 - 2015 John Deere S670 | Edmonton, AB, CAN

2 of 4 - 2014 John Deere S670 | Lethbridge, AB, CAN

1 of 2 – 2013 John Deere S680 | Lethbridge, AB, CAN